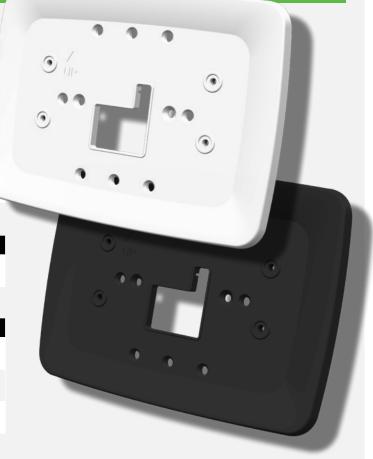

# **VX4 Thermostat Wall Plate**

Wall plate for the VX4 thermostat to cover paint or wallpaper visible from previous thermostat installation. Available in two colors (white and black) and can be used with or without a junction box.

## Wall Plate Specs

| Mechanical |                              |
|------------|------------------------------|
| Length     | 7.5" (191 mm)                |
| Height     | 5.38" (137 mm)               |
| Thickness  | .28" (7 mm)                  |
| Weight     | 2.6 oz (74 g)                |
| Colors     | Available in white and black |