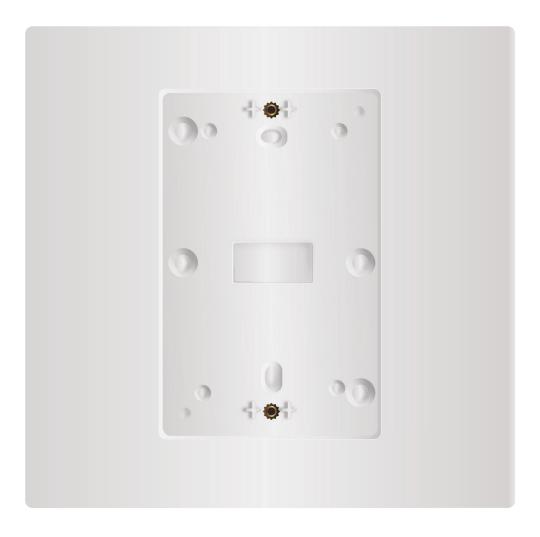

Allows a ZX Series thermostat to be mounted onto the wall without drilling holes. The wall plate fits onto a standard electrical box - 2" or 4". The thermostat is secured to the wall plate using the supplied machine screws.