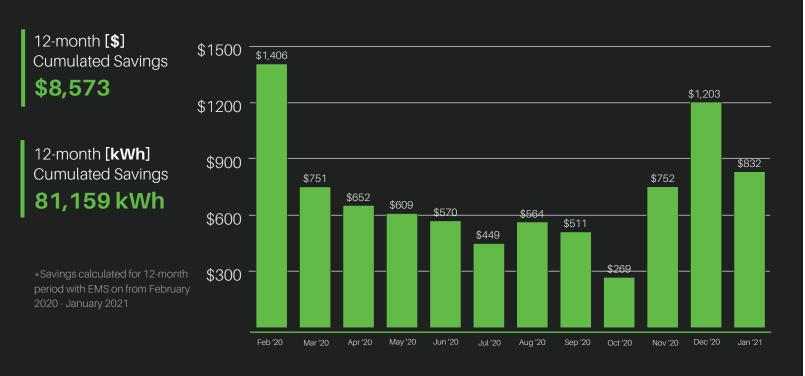

### **Real Time Occupancy Detection.**

Senior residents prefer warmer temperatures and are often away from their rooms, leading to higher energy bills. Our thermostats give residents full control over temperature when they are present and enter 'setback mode' when they leave. With this feature Not only is the property generating average **savings of \$715 per month** with EMS on. They also achieved an impressive **50% reduction in HVAC-related room energy costs by implementing smart occupancy detection.** 