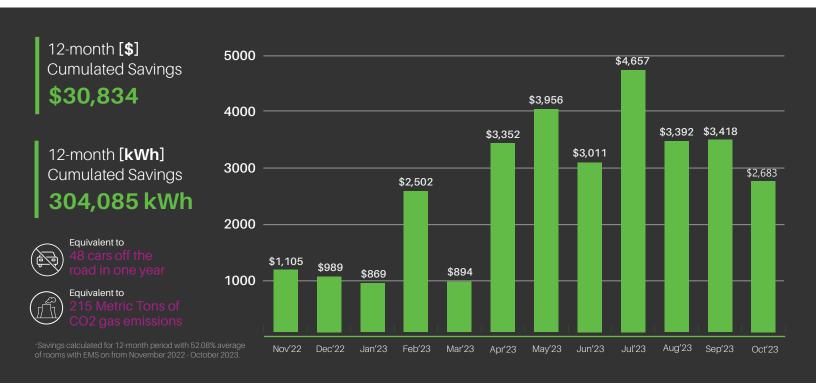

## **Achieving Sustainability Goals**

Verdant equipped Le Méridien with clear insights into property performance, featuring periodic highlights of savings in both dollars and kWh, alongside HVAC runtime reduction, contributing to valuable energy reduction data, crucial for tracking and measuring their ESG goals.